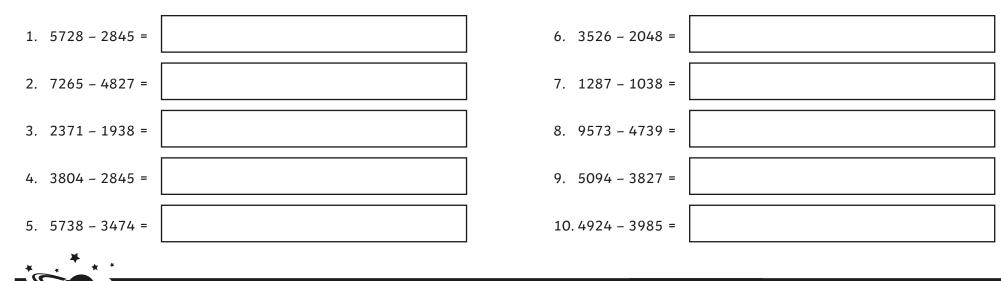

| Α    | В    | С    | D   | Е    | F   | G   | н    | I   | J   | К   | L   | М    |
|------|------|------|-----|------|-----|-----|------|-----|-----|-----|-----|------|
| 1478 | 2958 | 3857 | 636 | 1267 | 536 | 745 | 2857 | 433 | 857 | 375 | 635 | 2264 |
|      |      |      |     |      |     |     |      |     | 1   |     |     | 1    |

| Ν   | 0   | Ρ    | Q    | R   | S   | Т    | U    | V   | W   | X    | Y    | Z   |
|-----|-----|------|------|-----|-----|------|------|-----|-----|------|------|-----|
| 948 | 537 | 4938 | 2883 | 939 | 249 | 4834 | 2438 | 746 | 463 | 1984 | 1384 | 959 |

## **Code Breaker Answers**

| *   | Complexity |  |  |  |  |
|-----|------------|--|--|--|--|
| **  | Jeopardise |  |  |  |  |
| *** | Quizmaster |  |  |  |  |

| •                 | * | 1                   | ** | **                    | *** |  |  |
|-------------------|---|---------------------|----|-----------------------|-----|--|--|
| 1. 78 - 45 = 33   | С | 1. 674 - 423 = 251  | J  | 1. 5728 - 2845 = 2883 | Q   |  |  |
| 2. 156 - 48 = 108 | 0 | 2. 746 - 273 = 473  | E  | 2. 7265 - 4827 = 2438 | U   |  |  |
| 3. 453 - 87 = 366 | М | 3. 473 - 294 = 179  | 0  | 3. 2371 - 1938 = 433  | I   |  |  |
| 4. 276 - 39 = 237 | Р | 4. 482 - 295 = 187  | Р  | 4. 3804 - 2845 = 959  | Z   |  |  |
| 5. 305 - 64 = 241 | L | 5. 254 - 147 = 107  | A  | 5. 5738 - 3474 = 2264 | Μ   |  |  |
| 6. 150 - 79 = 71  | E | 6. 628 - 284 = 344  | R  | 6. 3526 - 2048 = 1478 | А   |  |  |
| 7. 354 - 93 = 261 | Х | 7. 583 - 347 = 236  | D  | 7. 1287 - 1038 = 249  | S   |  |  |
| 8. 122 - 64 = 58  | I | 8. 758 - 385 = 84   | I  | 8. 9573 - 4739 = 4834 | Т   |  |  |
| 9. 274 - 83 = 191 | Т | 9. 758 - 385 = 373  | S  | 9. 5094 - 3827 = 1267 | E   |  |  |
| 10. 143 - 86 = 57 | Y | 10. 687 - 214 = 473 | E  | 10. 4924 - 3985 = 939 | R   |  |  |