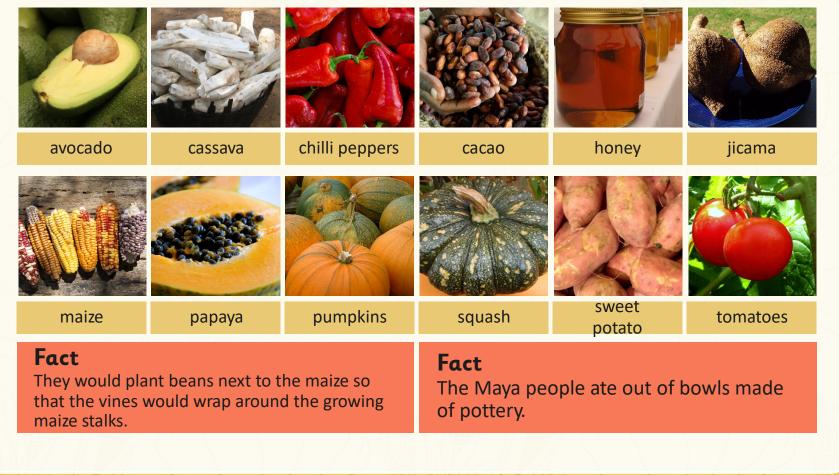

# Other Maya Foods

Maize or corn was the main food of the Maya people and made up to 80% of their diet. Examples of other foods eaten include: