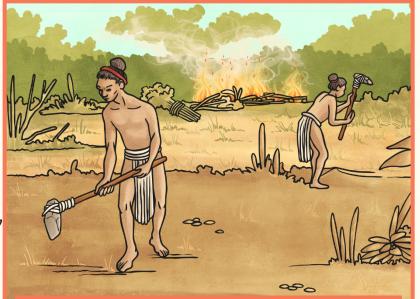

#### Maize

Maize was a very important crop, and formed up to 80% of their diet.

To plant the maize, holes would be made in the soil with a sharp bladed, wooden digging stick called a dibble. The soil was very dry and if the May rains didn't come, a whole year's crop would be lost.

Maya farmers would plant maize wherever they could. Maize is more commonly known as corn.