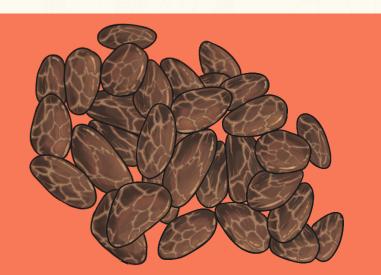

#### **Chocaholics!**

Cacao trees sprout cacao pods directly from their trunks. The pods are then opened to reveal the cacao beans inside. The Maya were using these beans to make a chocolatey drink from as far back as the fourth century AD. However, it was not the sweet, chocolately flavour we crave today, but a more bitter tasting version, often laced with chilli or vanilla and other spices.

The drink was enjoyed by the rich and noble members of society, and the cacao beans were highly valued. They were even used as a form of currency later on in Maya history.

The Maya word for chocolate is Kakaw.