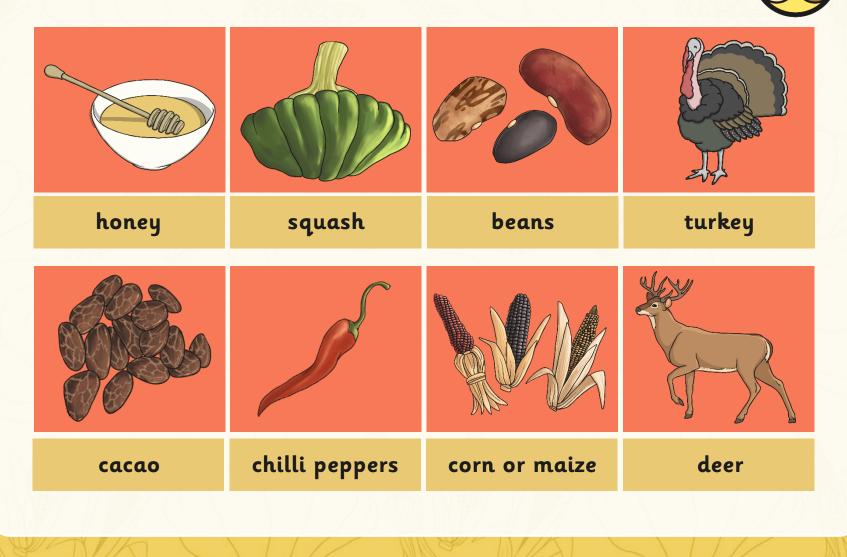

| eynoh | qshaus            | senab            | kutrye |
|-------|-------------------|------------------|--------|
| ocaca | hilicl<br>rppeeps | rnco or<br>ezami | erde   |

# Other Maya Foods

Maize or corn was the main food of the Maya people and made up to 80% of their diet. Examples of other foods eaten include: