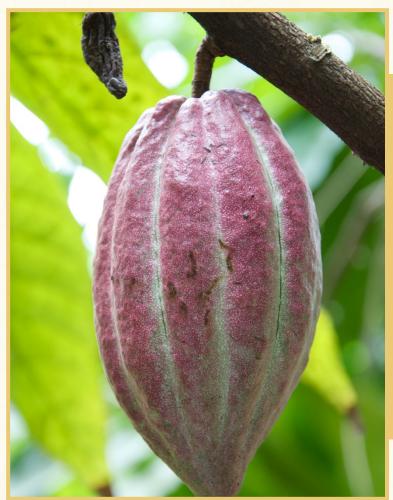

#### **Chocaholics!**

Cacao trees sprout cacao pods directly from their trunks. The pods are then opened to reveal the cacao beans inside. The Maya were using these beans to make a chocolatey drink from as far back as the fourth century AD. However, it was not the sweet, chocolately flavour we crave today, but a more bitter tasting version, often laced with chilli or vanilla and other spices.

#### Cool Cacao

twinkl.co.uk

### Think about the following questions:

- 1. How do cacao beans grow?
- 2. Why do you think cacao was so important to the Maya people?