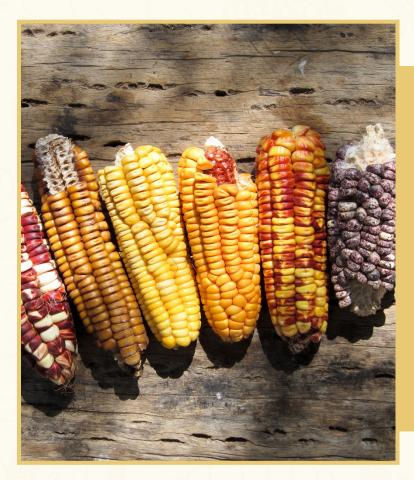

#### Maize

Maize was a very important crop, and formed up to 80% of their diet.

To plant the maize, holes would be made in the soil with a sharp bladed, wooden digging stick called a dibble. The soil was very dry and if the May rains didn't come, a whole year's crop would be lost.

For thousands of years, the Maya worshipped the maize god. They believed that the first humans were made by the gods from maize dough!

Because of this, when suffering from severe illness, they would eat nothing but corn.

Maya farmers would plant maize wherever they could. Maize is more commonly known as corn.