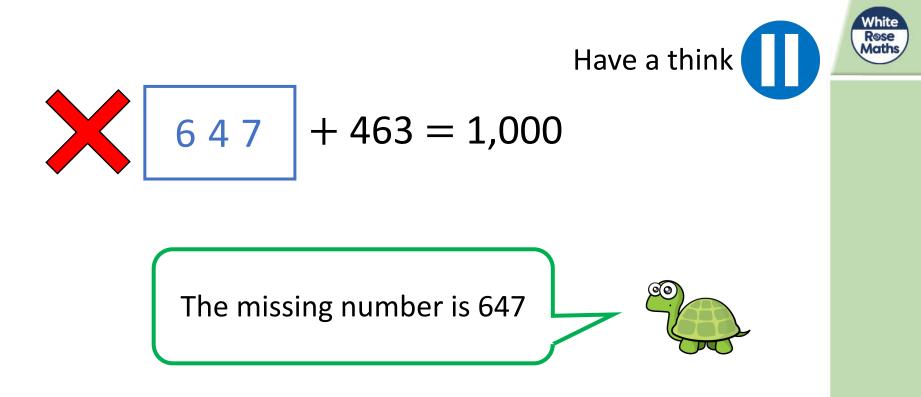

#### 600 + 400 = 1,000

$$463 + 7 = 470$$
  
 $470 + 30 = 500$   
 $500 + 500 = 1,000$ 