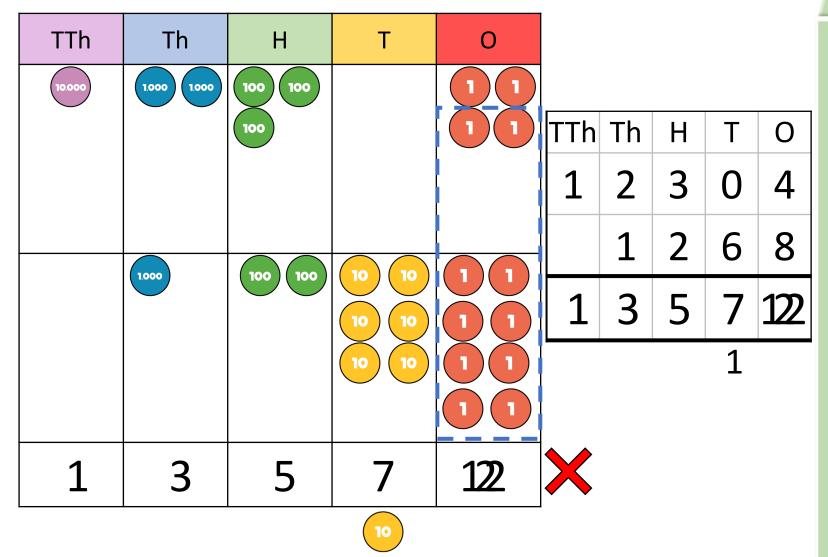

ADD WHOLE NUMBERS WITH MORE THAN 4 DIGITS



### GET READY





#### 1) 400 + 540 =

2) 400 + 546 =

3) 160 + 327 =

4) 143 + 27 =



#### 2) 400 + 546 = 946

#### 3) 160 + 327 = 487

#### 4) 143 + 27 = 170



## LET'S LEARN



Dexter scores 12,304 points in a game. Rosie scores 1,263 points.

How much do they score altogether?





Dexter scores 12,304

#### Rosie scores 1,263





Dexter scores 12,304 points in a game. Have a think Rosie scores 1,263 points.

How much do they score altogether?

13,567



White Rose

Aath



Mo scores 12,304 points in a game. Eva scores 1,268 points.

How much do they score altogether?

Mo scores 12,304

#### Eva scores 1,268





### YOUR TURN

# Have a go at questions 1-5 on the worksheet















#### 600 + 400 = 1,000



$$463 + 7 = 470$$
  
 $470 + 30 = 500$   
 $500 + 500 = 1,000$ 



# Have a go at the rest of the worksheet