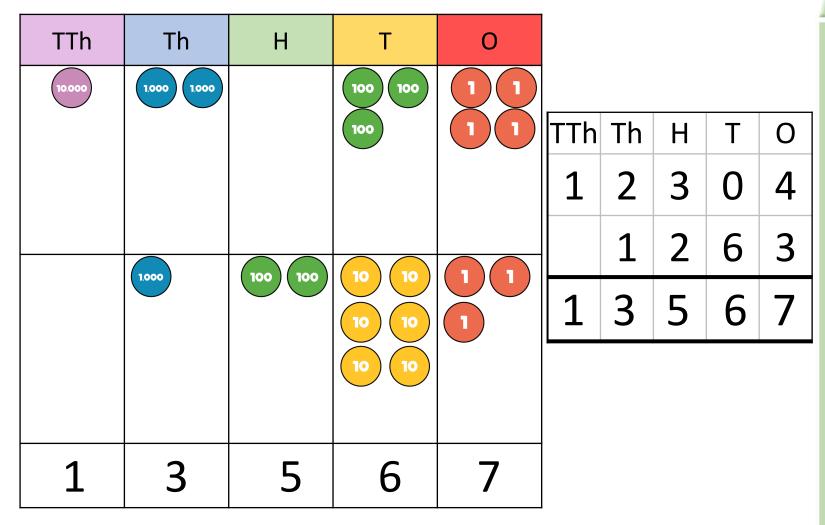

## LET'S LEARN

Dexter scores 12,304 points in a game. Rosie scores 1,263 points.

How much do they score altogether?

Dexter scores 12,304

#### Rosie scores 1,263

Dexter scores 12,304 points in a game. Have a think Rosie scores 1,263 points.

How much do they score altogether?

13,567

White Rose

Aath

Mo scores 12,304 points in a game. Eva scores 1,268 points.