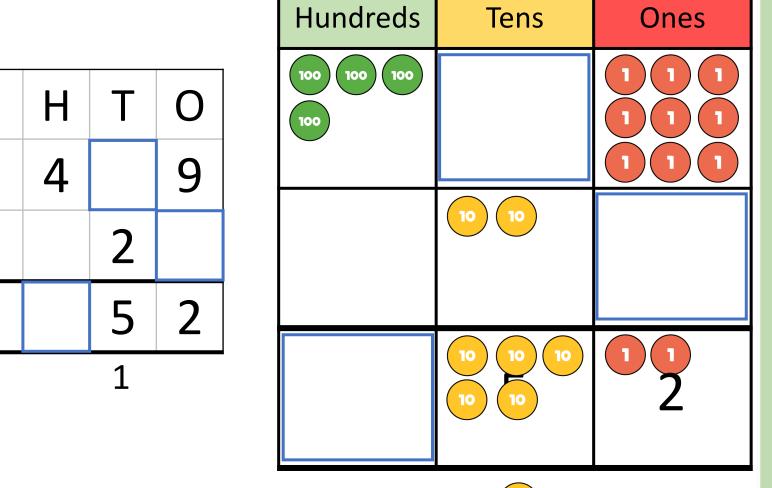

## LET'S LEARN

Dexter scores 12,304 points in a game. Rosie scores 1,263 points.

How much do they score altogether?

Dexter scores 12,304

#### Rosie scores 1,263

Dexter scores 12,304 points in a game. Have a think Rosie scores 1,263 points.

How much do they score altogether?

13,567

White Rose

Aath

Mo scores 12,304 points in a game. Eva scores 1,268 points.

How much do they score altogether?

Mo scores 12,304

#### Eva scores 1,268