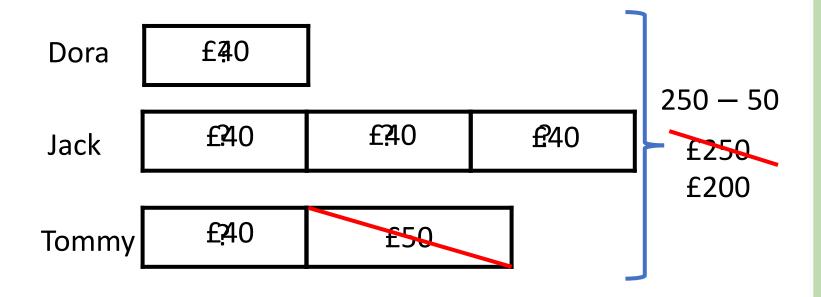

### YOUR TURN

Have a go at questions 1 - 5 on the worksheet

Dora, Jack and Tommy are discussing how much money they have in their piggy bank.

$$200 \div 5 = 40$$

$$Dora = £40$$

$$Jack = £120$$