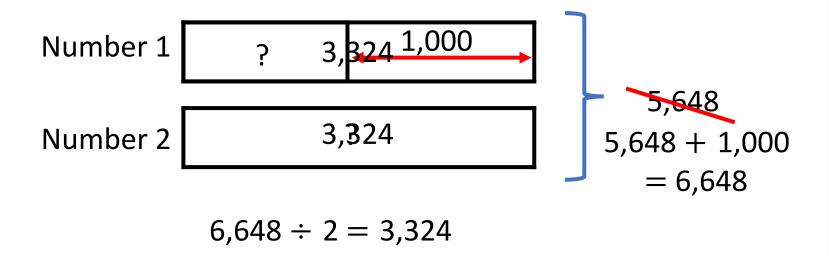

### Two numbers have a total of 5,648 and a difference of 1,000.

#### What are the two numbers?

2,324 and 3,324