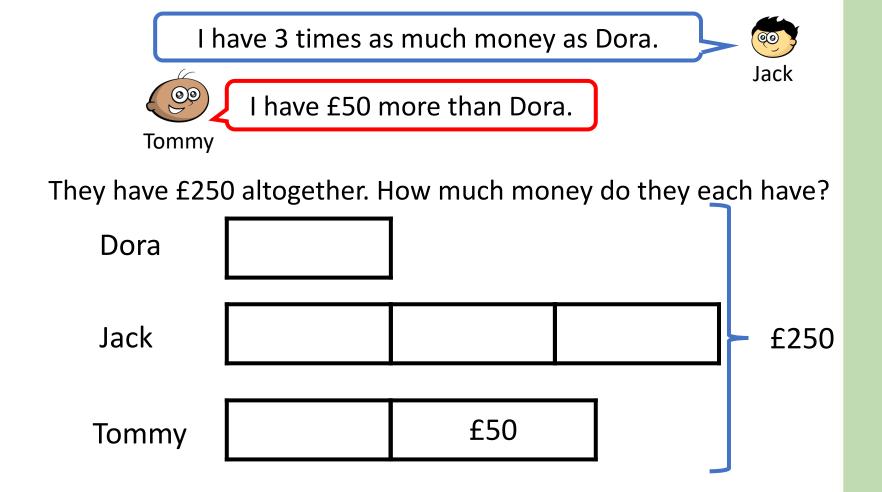

### YOUR TURN

Have a go at questions 1 - 5 on the worksheet

Dora, Jack and Tommy are discussing how much money they have in their piggy bank.

$$200 \div 5 = 40$$

$$Dora = £40$$

$$Jack = £120$$