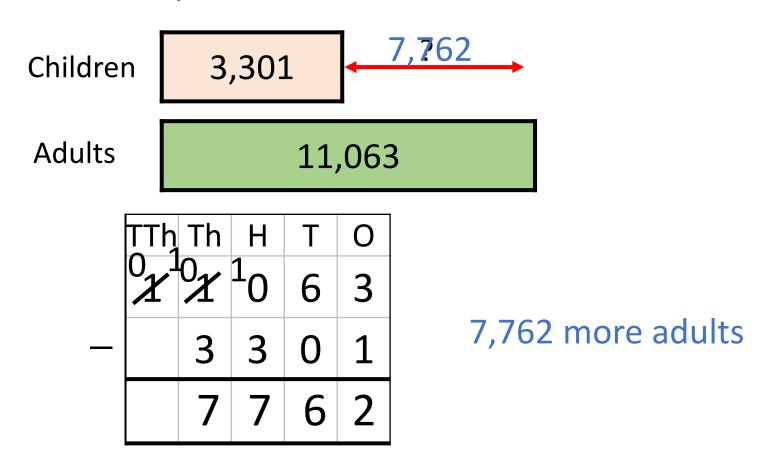

There are 14,364 people at a football match. 3,301 of the crowd are children. How many more adults than children are there?

|         |        |   | 1 1 1 1 | 111 | 11 | ı |   |
|---------|--------|---|---------|-----|----|---|---|
| 14,364  |        | _ | 1       | 4   | 3  | 6 | 4 |
| 2 2 2 4 |        |   |         | 3   | 3  | 0 | 1 |
| 3,301   | 11,063 |   | 1       | 1   | 0  | 6 | 3 |

TTh Th H T

There are 14,364 people at a football match. 3,301 of the crowd are children. How many more adults than children are there?