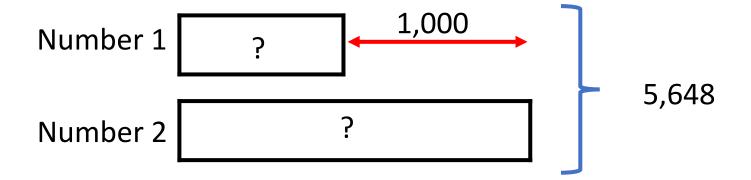

### Two numbers have a total of 5,648 and a difference of 1,000

What are the two numbers?

### Two numbers have a total of 5,648 and a difference of 1,000.

#### What are the two numbers?