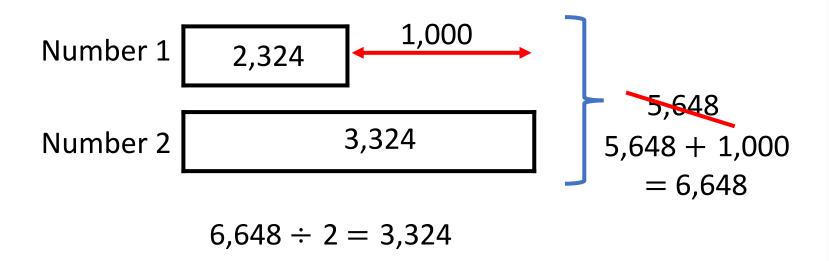

### Two numbers have a total of 5,648 and a difference of 1,000.

#### What are the two numbers?

2,324 and 3,324